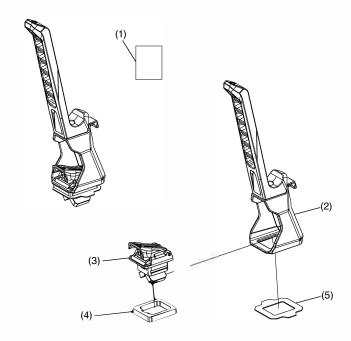

## **PARTS LIST**

| No. | Description                   | Qty |
|-----|-------------------------------|-----|
| (1) | Installation Instructions URL | 1   |
| (2) | Multi-tool strap mount        | 2   |
| (3) | Pro-Connect™ latch            | 2   |
| (4) | Rubber spacer                 | 2   |
| (5) | Circlip                       | 2   |