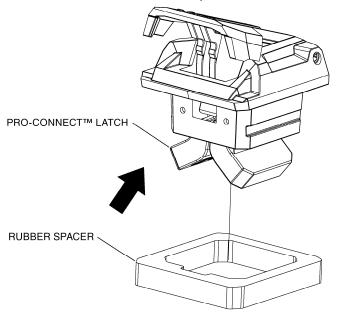

## **INSTALLATION**

 Lift the lever on each Pro-Connect<sup>™</sup> latch to unlock them and install the Rubber Spacer.

2. Insert the Pro-Connect™ latch in the multi-tool strap mount installation holes and secure them using the circlips.