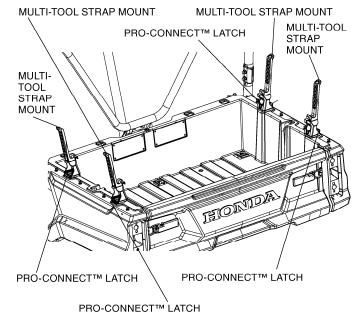

## **INSTALLATION**

 Lift the lever on each Pro-Connect<sup>™</sup> latch to unlock them and install the Rubber Spacer.

2. Insert the Pro-Connect™ latch in the multi-tool strap mount installation holes and secure them using the circlips.

3. Make sure the Pro-Connect<sup>™</sup> latch lever are in the open position then locate the multi-tool strap mount onto the vehicle bed (or compatible accessory) by aligning each Pro-Connect<sup>™</sup> latch with his corresponding bed installation hole. Lock the multi-tool strap mount in place by pressing down the two Pro-Connect<sup>™</sup> latch levers.