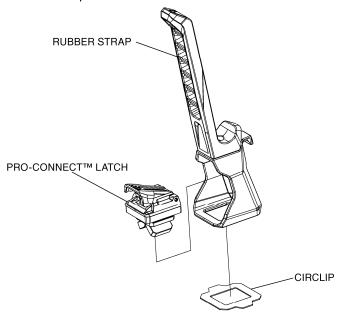

## **INSTALLATION**

 Lift the lever on each Pro-Connect<sup>™</sup> latch to unlock them and install the Rubber Spacer.

2. Insert the Pro-Connect™ latch in the multi-tool strap mount installation holes and secure them using the circlips.

3. Make sure the Pro-Connect<sup>™</sup> latch lever are in the open position then locate the multi-tool strap mount onto the vehicle bed (or compatible accessory) by aligning each Pro-Connect<sup>™</sup> latch with his corresponding bed installation hole. Lock the multi-tool strap mount in place by pressing down the two Pro-Connect<sup>™</sup> latch levers.