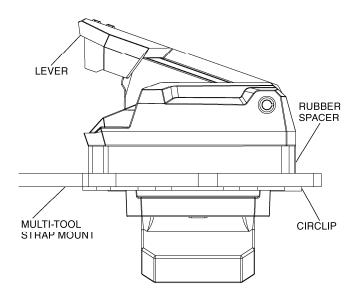

3. Make sure the Pro-Connect<sup>™</sup> latch lever are in the open position then locate the multi-tool strap mount onto the vehicle bed (or compatible accessory) by aligning each Pro-Connect<sup>™</sup> latch with his corresponding bed installation hole. Lock the multi-tool strap mount in place by pressing down the two Pro-Connect<sup>™</sup> latch levers.